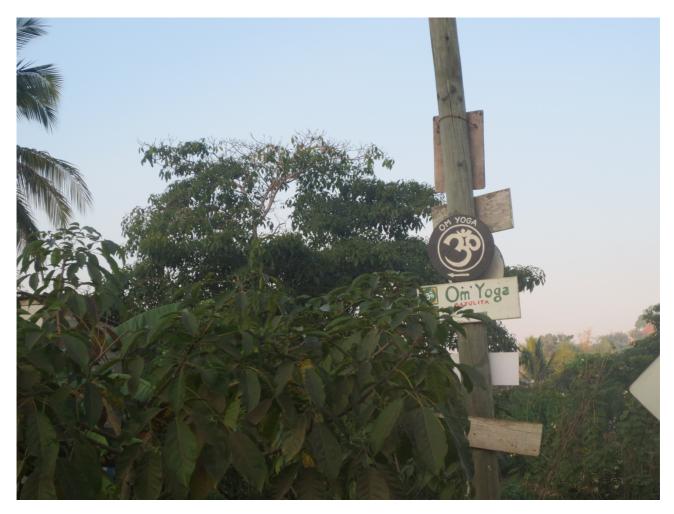

Next you will pass this beautiful door on your right with the dolphin. You are on the right track!

After this you will go through the little river (most of the time of the year without any water) You keep going until you get to the main road. You cross the main road and you can see there is a sign for OM yoga center there. Cross the big road.

Here you see the main road. You have to go a bit up to cross it and then down again. On your right you see the bridge. You are on the right track!

From the roadside you can see on the right side while crossing Om Yoga sign. Cross the main road and keep going.