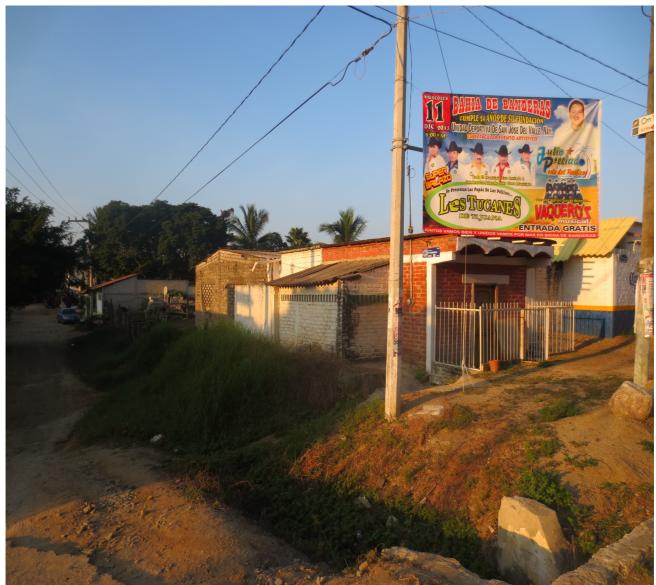

## How to come to the Watsu Sayulita Center

Here is the general map how to get to the Watsu Sayulita Center. The guidance I give here is given for those walking from the Sayulita central plaza. From the Sayulita Central Plaza, walk all the way to the local main bus station. Pass the bus station and keep going till you get to the first street turning to your right. On the corner you see this big poster and the street heading down. You will have the fire department office on the corner opposite to the house on the picture.