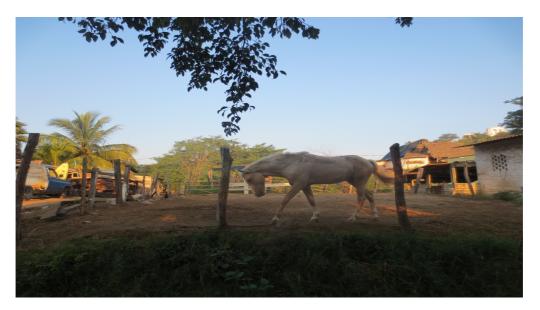

The street you turn to is called M.Plasencia and you can see the street name on the corner of the street.

The general view to the street you are going to turn on your right side.

Next you will pass this little lot on sale (per 16.12.2013), where there is this horse. The horse is quite curious and may come to greet you!