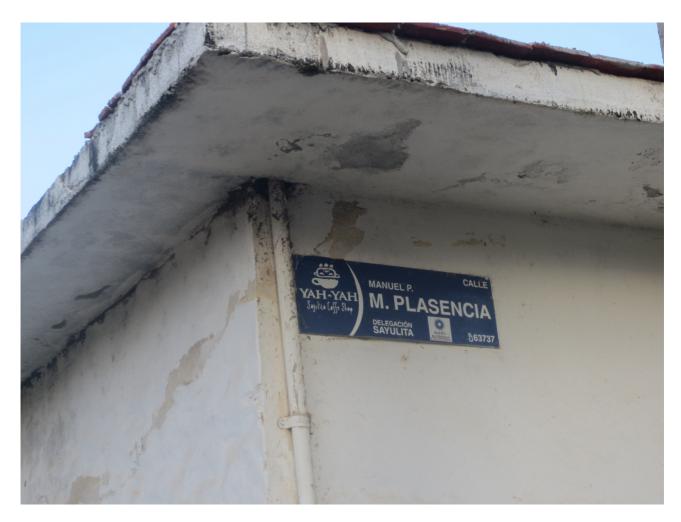

The street you turn to is called M.Plasencia and you can see the street name on the corner of the street.

The general view to the street you are going to turn on your right side.

Next you will pass this little lot on sale (per 16.12.2013), where there is this horse. The horse is quite curious and may come to greet you!