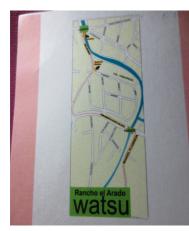

## How to come to the Watsu Sayulita Center

Here is the general map how to get to the Watsu Sayulita Center. The guidance I give here is given for those walking from the Sayulita central plaza. From the Sayulita Central Plaza, walk all the way to the local main bus station. Pass the bus station and keep going till you get to the first street turning to your right. On the corner you see this big poster and the street heading down. You will have the fire department office on the corner opposite to the house on the picture.