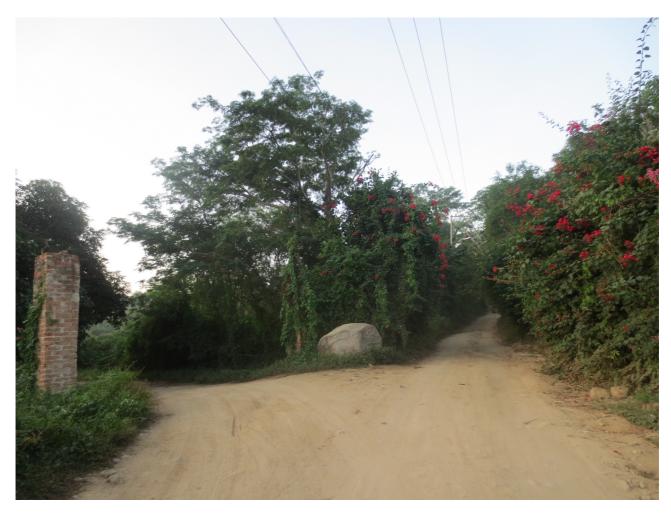

Next you will see a little road going to the left. Looks like this, but you still keep going straight.

After this there is another road coming to the left, which is marked with this stone. But you still keep going straight!

Next you will see on your right the sign ECO HOMES. You are on the right track. Keep going!

After this you will slightly see the gates of the ranch just ahead of you. Keep going, you are almost there. If you get closer to the gates, you may have some dogs come and bark at you, but do not hesitate to say hello and show respect and they will not harm you.