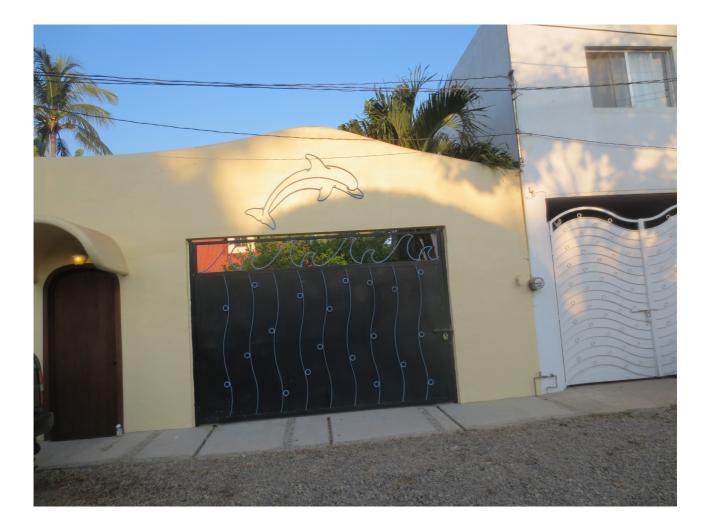

Next you will pass this beautiful door on your right with the dolphin. You are on the right track!

After this you will go through the little river (most of the time of the year without any water) You keep going until you get to the main road. You cross the main road and you can see there is a sign for OM yoga center there. Cross the big road.