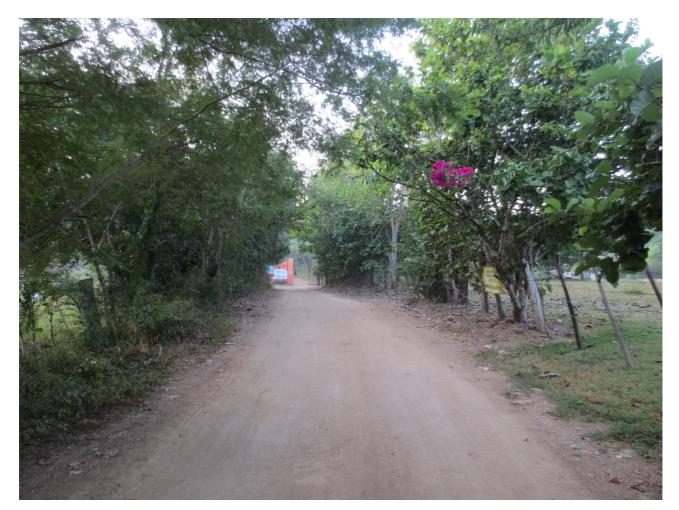

The village road goes down the hill into the village. Keep going.

The rest of the road you just keep going straight. There you can see this entrance to one property which is locked with this huge gate on your left. You keep going.

Next you will see a little road going to the left. Looks like this, but you still keep going straight.

After this there is another road coming to the left, which is marked with this stone. But you still keep going straight!